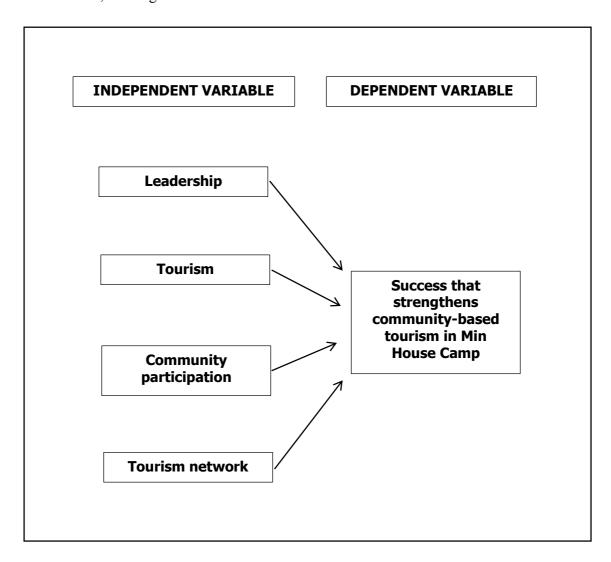

oup members. Numerous networks that transport tourists to renowned locations, including the Min House Camp community and villagers, are advantageous to Min House Camp. This is a crucial component of community-based tourism, which helps to prevent rivalry and conflict. Therefore, this study will be concluding the hypothesis between the tourism network towards the success that strengthen community-based tourism at Min House Camp.

*H4*: There is a good relationship between the tourism network towards the success that strengthen community-based tourism at Min House Camp.

### **Research Framework**

As a result of previous literature review, the researcher has proposed a framework to study the success that strengthen community-based tourism Min house camp. Hence, as seen below, the diagram:



Figure 2.1: Conceptual framework.

### **METHODOLOGY**

## **Research Design**

Research design specifies the process of gathering and processing data efficiently while aligning with research objectives (Kothari, 2004). It provides guidelines for researchers to achieve their study objectives and test hypotheses (McDaniel and Gates, 1999). The selection of a study design, whether exploratory, descriptive, or causal, is crucial as it determines how information will be collected and reported. The collection of research design has 3 namely exploratory research, descriptive research and causal research.

Furthermore, in order to carry out this research, all sources for the first information should be consulted using secondary data existing data sources. If there is no information or it is sti